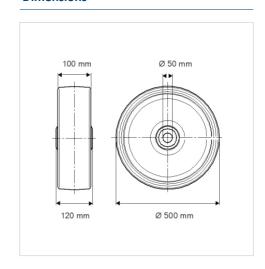

### **Technical Data**

| Wheel diameter         | 500 mm         |
|------------------------|----------------|
| Wheel width            | 100 mm         |
| Axle Hole-Ø            | 50 mm          |
| Hub length             | 120 mm         |
| Temperature            | - 10 / + 60 °C |
| Standard               | EN_12533       |
| Weight                 | 50.507 kg      |
| Hardness of tread      | Shore A 92     |
| Load capacity          | 4000 kg        |
| Load capacity (static) | 8000 kg        |

#### **Dimensions**