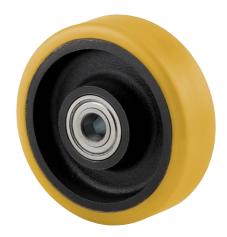

# **NOVATECH**

STP500x100-Ø50 HL120

EAN 4031582322279

Wheel centre made of pressed steel, lacquered, heavy duty, Tread: Polyurethane, casted, precision ball bearing

Picture may differ from original product