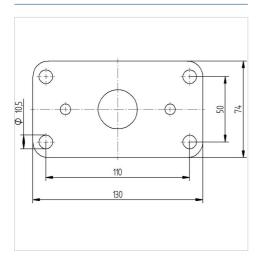

#### Dimensions

| Wheel diameter         | 200 mm          |
|------------------------|-----------------|
| Wheel width            | 40 mm           |
| Castor width           | 72 mm           |
| Size of Plate          | 130 x 74 mm     |
| Plate hole centres     | 110 x 50 mm     |
| Plate hole             | 10,5 mm         |
| Dome-Ø                 | 66 mm           |
| Offset                 | 50 mm           |
| Swivel Interference    | 325 mm          |
| Overall height         | 242 mm          |
| Temperature            | - 40 / + 80 °C  |
| Standard               | similar_EN12532 |
| Weight                 | 2.872 kg        |
| Swivel Radius          | 162.5 mm        |
| Hardness of tread      | Shore A 92      |
| Load capacity          | 150 kg          |
| Load capacity (static) | 300 kg          |