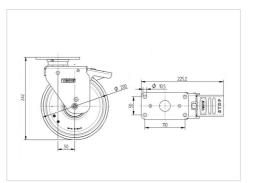

#### Dimensions

| Wheel diameter         | 200 mm          |
|------------------------|-----------------|
| Wheel width            | 40 mm           |
| Castor width           | 72 mm           |
| Size of Plate          | 130 x 74 mm     |
| Plate hole centres     | 110 x 50 mm     |
| Plate hole             | 10,5 mm         |
| Dome-Ø                 | 66 mm           |
| Offset                 | 50 mm           |
| Swivel Interference    | 325 mm          |
| Overall height         | 242 mm          |
| Temperature            | - 40 / + 80 °C  |
| Standard               | similar_EN12532 |
| Weight                 | 2.872 kg        |
| Swivel Radius          | 162.5 mm        |
| Hardness of tread      | Shore A 92      |
| Load capacity          | 150 kg          |
| Load capacity (static) | 300 kg          |