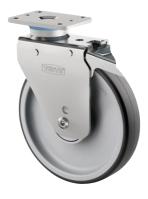

## SCOUT 814WUAC200P60 180° smart

EAN 4031582429930

Swivel castor, stainless steel housing with wheel brake and automatic directional stability, precision ball bearing in swivel bearing with long-life grease, swivel bearing with dust protection and grease nipple, wheel brake according to ball-pen principle, plate fittingSwivel castor with automatic directional stability and wheel brake, plate fitting. Wheel centre made of polyamide, tread made of polyurethane, two INOX precision ball bearings, sealed, washable

Picture may differ from original product