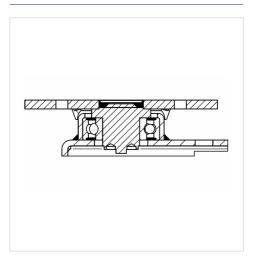

## SCOUT 814WUAC200P60 180° smart

EAN 4031582429930

Swivel castor, stainless steel housing with wheel brake and automatic directional stability, precision ball bearing in swivel bearing with long-life grease, swivel bearing with dust protection and grease nipple, wheel brake according to ball-pen principle, plate fittingSwivel castor with automatic directional stability and wheel brake, plate fitting. Wheel centre made of polyamide, tread made of polyurethane, two INOX precision ball bearings, sealed, washable

### **Structure & Mounting**

**PRODUCT INFORMATION** 

### Structure & Mounting