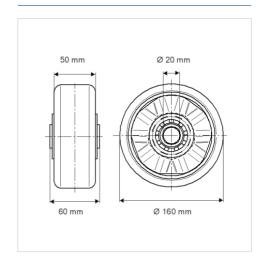

#### **Technical Data**

| Wheel diameter         | 160 mm         |
|------------------------|----------------|
| Wheel width            | 50 mm          |
| Axle Hole-Ø            | 20 mm          |
| Hub length             | 60 mm          |
| Temperature            | - 20 / + 60 °C |
| Standard               | EN_12532       |
| Weight                 | 1.1 kg         |
| Hardness of tread      | Shore A 92     |
| Load capacity          | 800 kg         |
| Load capacity (static) | 1600 kg        |

#### **Dimensions**