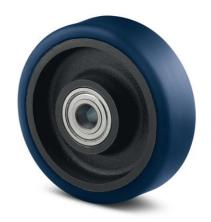

## FCP160x50-Ø20 (TFR)

EAN 4031582472530

Wheel centre made of cast iron, Tread: Polyurethane, casted, Ultratech, suitable especially for higher speeds of up to 16 km/h, precision ball bearing

Picture may differ from original product