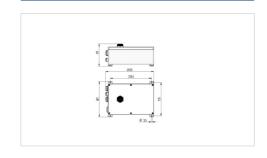

|
| Reverse polarity protection       | integrated in connections                                                                          |
| Protection class                  | IP X4 (splash water from all sides, all plugs connected)                                           |
| Permissible operating temperature | operating temperature 5 to 50° C (recommend 15 to 50° C) , atmospheric humidity 90%, noncondensing |
| Permitted storage temperatures    | - 20 to 45° C                                                                                      |

### Advantages at a glance

| Roll performance     | 00000 |
|----------------------|-------|
| Movement noise       | 00000 |
| Attrition            | 00000 |
| Corrosion resistance | 00000 |

#### **Dimensions**