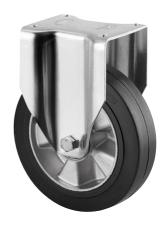

# **DELTA** 3648IEP160P63

EAN 4031582337181

Fixed castor, Fork made of heavy pressed steel, bright zinc plated, blue passivated, wheel axle with nut, plate fitting. Wheel centre made of Aluminium, Tread: black elastic-tyre, vulcanized, precision ball bearing

**PRODUCT INFORMATION** 

**DELTA** 3648IEP160P63

EAN 4031582337181