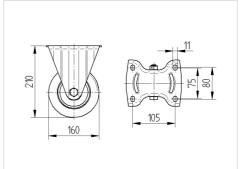

#### Dimensions

## **Technical Data**

| Wheel diameter         | 160 mm         |
|------------------------|----------------|
| Wheel width            | 50 mm          |
| Castor width           | 115 mm         |
| Size of Plate          | 137 x 115,0 mm |
| Plate hole centres     | 105 x 80/75 mm |
| Plate hole             | 11 mm          |
| Dome-Ø                 | 115 mm         |
| Overall height         | 210 mm         |
| Temperature            | - 20 / + 85 °C |
| Standard               | EN_12532       |
| Weight                 | 2.185 kg       |
| Hardness of tread      | Shore A 68     |
| Load capacity          | 350 kg         |
| Load capacity (static) | 700 kg         |