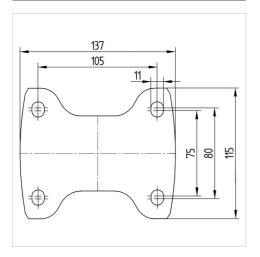

#### Dimensions

## **Technical Data**

| Wheel diameter         | 160 mm         |
|------------------------|----------------|
| Wheel width            | 50 mm          |
| Castor width           | 115 mm         |
| Size of Plate          | 137 x 115,0 mm |
| Plate hole centres     | 105 x 80/75 mm |
| Plate hole             | 11 mm          |
| Dome-Ø                 | 115 mm         |
| Overall height         | 210 mm         |
| Temperature            | - 20 / + 85 °C |
| Standard               | EN_12532       |
| Weight                 | 2.185 kg       |
| Hardness of tread      | Shore A 68     |
| Load capacity          | 350 kg         |
| Load capacity (static) | 700 kg         |