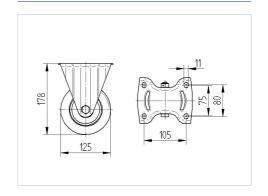

#### **Technical Data**

| Wheel diameter         | 125 mm         |
|------------------------|----------------|
| Wheel width            | 50 mm          |
| Castor width           | 115 mm         |
| Size of Plate          | 137 x 115,0 mm |
| Plate hole centres     | 105 x 80/75 mm |
| Plate hole             | 11 mm          |
| Dome-Ø                 | 115 mm         |
| Overall height         | 178 mm         |
| Temperature            | - 10 / + 60 °C |
| Standard               | EN_12532       |
| Weight                 | 1.715 kg       |
| Hardness of tread      | Shore A 92     |
| Load capacity          | 500 kg         |
| Load capacity (static) | 1000 kg        |

#### **Dimensions**