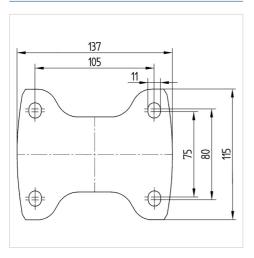

#### **Technical Data**

| Wheel diameter         | 125 mm         |
|------------------------|----------------|
| Wheel width            | 50 mm          |
| Castor width           | 115 mm         |
| Size of Plate          | 137 x 115,0 mm |
| Plate hole centres     | 105 x 80/75 mm |
| Plate hole             | 11 mm          |
| Dome-Ø                 | 115 mm         |
| Overall height         | 178 mm         |
| Temperature            | - 10 / + 60 °C |
| Standard               | EN_12532       |
| Weight                 | 1.715 kg       |
| Hardness of tread      | Shore A 92     |
| Load capacity          | 500 kg         |
| Load capacity (static) | 1000 kg        |

#### **Dimensions**