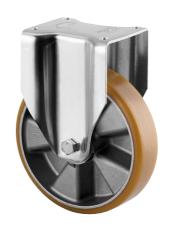

## 3648ITP125P63 Flat

EAN 4031582337389

Fixed castor, Fork made of heavy pressed steel, bright zinc plated, blue passivated, wheel axle with nut, plate fitting.

Wheel centre made of Aluminium, Tread: Polyurethane, casted, precision ball bearing  $\,$ 

Picture may differ from original product