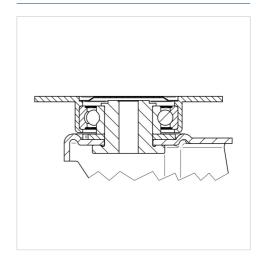

mm |
| Plate hole             | 11 mm          |
| Dome-Ø                 | 94 mm          |
| Offset                 | 55 mm          |
| Swivel Interference    | 270 mm         |
| Overall height         | 210 mm         |
| Temperature            | - 40 / + 85 °C |
| Standard               | EN_12532       |
| Weight                 | 2.612 kg       |
| Swivel Radius          | 135 mm         |
| Hardness of tread      | Shore D 75     |
| Load capacity          | 500 kg         |
| Load capacity (static) | 1000 kg        |

## Advantages at a glance

| Roll performance     | • • • 0 0 |
|----------------------|-----------|
| Movement noise       | • • • 0 0 |
| Attrition            | • • • •   |
| Corrosion resistance | • • • • • |

#### **Dimensions**



## **Structure & Mounting**



# **DELTA**

## 3640UOO160P63

EAN 4031582337693

#### **Structure & Mounting**