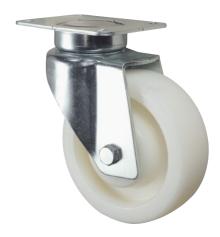

## 3640UOO160P63

EAN 4031582337693

Swivel castor, housing made of heavy pressed steel, bright zinc plated, blue passivated, precision ball bearing swivel head, sealed, wheel axle with nut, plate fitting. Wheel centre made of Polyamide, plain bearing

Picture may differ from original product