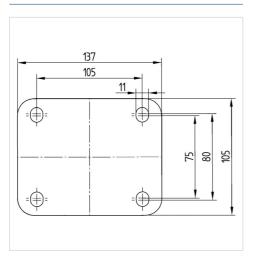

#### **Technical Data**

| Wheel diameter         | 160 mm         |
|------------------------|----------------|
| Wheel width            | 50 mm          |
| Castor width           | 94 mm          |
| Size of Plate          | 137 x 105 mm   |
| Plate hole centres     | 105 x 80/75 mm |
| Plate hole             | 11 mm          |
| Dome-Ø                 | 94 mm          |
| Offset                 | 55 mm          |
| Swivel Interference    | 270 mm         |
| Overall height         | 210 mm         |
| Temperature            | - 40 / + 85 °C |
| Standard               | EN_12532       |
| Weight                 | 2.612 kg       |
| Swivel Radius          | 135 mm         |
| Hardness of tread      | Shore D 75     |
| Load capacity          | 500 kg         |
| Load capacity (static) | 1000 kg        |

#### **Dimensions**