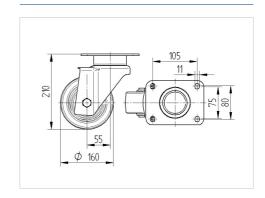

#### **Technical Data**

| Wheel diameter         | 160 mm         |
|------------------------|----------------|
| Wheel width            | 50 mm          |
| Castor width           | 94 mm          |
| Size of Plate          | 137 x 105 mm   |
| Plate hole centres     | 105 x 80/75 mm |
| Plate hole             | 11 mm          |
| Dome-Ø                 | 94 mm          |
| Offset                 | 55 mm          |
| Swivel Interference    | 270 mm         |
| Overall height         | 210 mm         |
| Temperature            | - 40 / + 85 °C |
| Standard               | EN_12532       |
| Weight                 | 2.612 kg       |
| Swivel Radius          | 135 mm         |
| Hardness of tread      | Shore D 75     |
| Load capacity          | 500 kg         |
| Load capacity (static) | 1000 kg        |

#### **Dimensions**