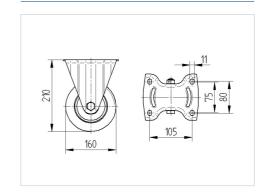

#### **Technical Data**

| Wheel diameter         | 160 mm         |
|------------------------|----------------|
| Wheel width            | 50 mm          |
| Castor width           | 115 mm         |
| Size of Plate          | 137 x 115,0 mm |
| Plate hole centres     | 105 x 80/75 mm |
| Plate hole             | 11 mm          |
| Dome-Ø                 | 115 mm         |
| Overall height         | 210 mm         |
| Temperature            | - 40 / + 85 °C |
| Standard               | EN_12532       |
| Weight                 | 1.439 kg       |
| Hardness of tread      | Shore D 75     |
| Load capacity          | 500 kg         |
| Load capacity (static) | 1000 kg        |

#### **Dimensions**