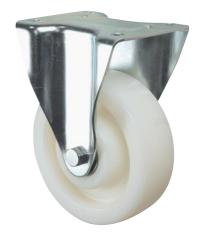

## 3648UOO160P63

EAN 4031582337761

Fixed castor, Fork made of heavy pressed steel, bright zinc plated, blue passivated, wheel axle with nut, plate fitting.
Wheel centre made of Polyamide, plain bearing

Picture may differ from original product