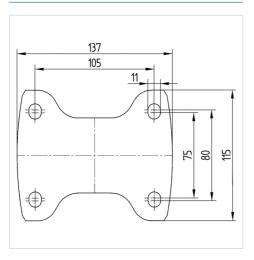

#### **Technical Data**

| Wheel diameter         | 160 mm         |
|------------------------|----------------|
| Wheel width            | 50 mm          |
| Castor width           | 115 mm         |
| Size of Plate          | 137 x 115,0 mm |
| Plate hole centres     | 105 x 80/75 mm |
| Plate hole             | 11 mm          |
| Dome-Ø                 | 115 mm         |
| Overall height         | 210 mm         |
| Temperature            | - 40 / + 85 °C |
| Standard               | EN_12532       |
| Weight                 | 1.439 kg       |
| Hardness of tread      | Shore D 75     |
| Load capacity          | 500 kg         |
| Load capacity (static) | 1000 kg        |

#### **Structure & Mounting**