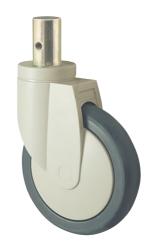

## 2070PIP150R05-32

EAN 4031582360851

Swivel castor, housing made of pressed steel, bright zinc plated, blue passivated, double ball bearing swivel head, wheel axle riveted for attaching the cover, covering of the housing made of Polypropylene, RAL 9002 grey-white, solid plug fitting. Wheel centre made of Polypropylene, Tread: solid rubber, grey non-marking, precision ball bearing

Picture may differ from original product

#### **Technical Data**

| Wheel diameter         | 150 mm         |
|------------------------|----------------|
| Wheel width            | 32 mm          |
| Bolt-Ø                 | 32 mm          |
| Bolt length            | 45 mm          |
| Offset                 | 45 mm          |
| Swivel Interference    | 240 mm         |
| Overall height         | 188 mm         |
| Temperature            | - 20 / + 60 °C |
| Standard               | EN_12530       |
| Swivel Radius          | 120 mm         |
| Hardness of tread      | Shore A 75     |
| Load capacity          | 80 kg          |
| Load capacity (static) | 160 kg         |