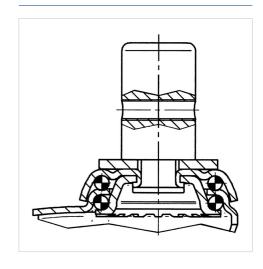

of Polypropylene, Tread: solid rubber, grey non-marking, precision ball bearing





Picture may differ from original product

#### **Technical Data**

| Wheel diameter         | 150 mm         |
|------------------------|----------------|
| Wheel width            | 32 mm          |
| Bolt-Ø                 | 32 mm          |
| Bolt length            | 45 mm          |
| Offset                 | 45 mm          |
| Swivel Interference    | 240 mm         |
| Overall height         | 188 mm         |
| Temperature            | - 20 / + 60 °C |
| Standard               | EN_12530       |
| Swivel Radius          | 120 mm         |
| Hardness of tread      | Shore A 75     |
| Load capacity          | 80 kg          |
| Load capacity (static) | 160 kg         |

### **Structure & Mounting**



## Advantages at a glance

| Roll performance     | • • • 0 0 |
|----------------------|-----------|
| Movement noise       | • • • 0 0 |
| Attrition            | • • • 0 0 |
| Corrosion resistance | • • • 0 0 |