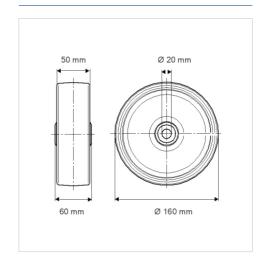

#### **Technical Data**

| Wheel diameter         | 160 mm         |
|------------------------|----------------|
| Wheel width            | 50 mm          |
| Axle Hole-Ø            | 20 mm          |
| Hub length             | 60 mm          |
| Temperature            | - 20 / + 85 °C |
| Standard               | EN_12532       |
| Weight                 | 1.31 kg        |
| Hardness of tread      | Shore A 68     |
| Load capacity          | 350 kg         |
| Load capacity (static) | 700 kg         |

#### **Dimensions**