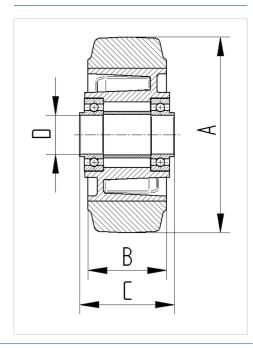

from original product

#### **Technical Data**

| Wheel diameter         | 160 mm         |
|------------------------|----------------|
| Wheel width            | 50 mm          |
| Axle Hole-Ø            | 20 mm          |
| Hub length             | 60 mm          |
| Temperature            | - 20 / + 85 °C |
| Standard               | EN_12532       |
| Weight                 | 1.31 kg        |
| Hardness of tread      | Shore A 68     |
| Load capacity          | 350 kg         |
| Load capacity (static) | 700 kg         |

#### **Dimensions**



### Advantages at a glance

| Roll performance     | • • • 0 0 |
|----------------------|-----------|
| Movement noise       | • • • 0 0 |
| Attrition            | • • • 0 0 |
| Corrosion resistance | • • • 0 0 |

## **Structure & Mounting**