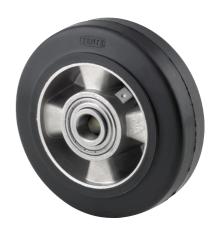

# IEP160x50-Ø20

EAN 4031582319705

Wheel centre made of Aluminium, Tread: black elastic-tyre, vulcanized, precision ball bearing

Picture may differ from original product