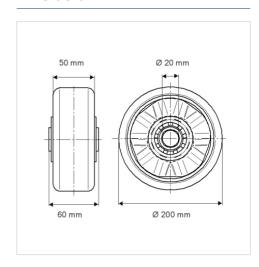

#### **Technical Data**

| Wheel diameter         | 200 mm         |
|------------------------|----------------|
| Wheel width            | 50 mm          |
| Axle Hole-Ø            | 20 mm          |
| Hub length             | 60 mm          |
| Temperature            | - 10 / + 60 °C |
| Standard               | EN_12532       |
| Weight                 | 1.29 kg        |
| Hardness of tread      | Shore A 92     |
| Load capacity          | 800 kg         |
| Load capacity (static) | 1600 kg        |

#### **Dimensions**