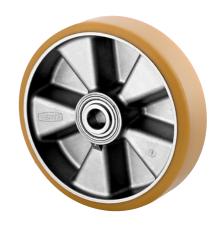

# ITP200x50-Ø20 flat

EAN 4031582070330

Wheel centre made of Aluminium, Tread: Polyurethane, casted, precision ball bearing

Picture may differ from original product