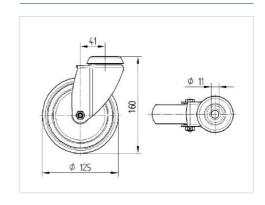

#### **Technical Data**

| Wheel diameter         | 125 mm         |
|------------------------|----------------|
| Wheel width            | 32 mm          |
| Expanding fitting-Ø    | 36 - 40 mm     |
| Offset                 | 41 mm          |
| Swivel Interference    | 207 mm         |
| Overall height         | 163 mm         |
| Temperature            | - 10 / + 40 °C |
| Standard               | EN_12530       |
| Swivel Radius          | 103.5 mm       |
| Hardness of tread      | Shore D 40     |
| Load capacity          | 100 kg         |
| Load capacity (static) | 200 kg         |

#### **Dimensions**