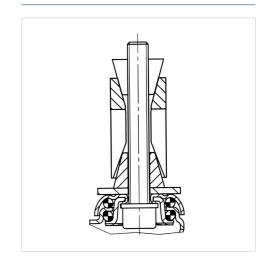

|
|------------------------|----------------|
| Wheel width            | 32 mm          |
| Expanding fitting-Ø    | 36 - 40 mm     |
| Offset                 | 41 mm          |
| Swivel Interference    | 207 mm         |
| Overall height         | 163 mm         |
| Temperature            | - 10 / + 40 °C |
| Standard               | EN_12530       |
| Swivel Radius          | 103.5 mm       |
| Hardness of tread      | Shore D 40     |
| Load capacity          | 100 kg         |
| Load capacity (static) | 200 kg         |

### Advantages at a glance

| Roll performance     | • • • 0 0 |
|----------------------|-----------|
| Movement noise       | • • • 0 0 |
| Attrition            | • • • 0 0 |
| Corrosion resistance | • • • 0 0 |

#### **Dimensions**



## **Structure & Mounting**