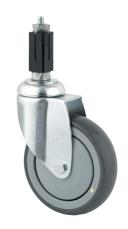

## 2470XSP125R47-36-40

EAN 4031582341669

Swivel castor, housing made of pressed steel, bright zinc plated, blue passivated, double ball bearing swivel head, wheel axle with nut, expanding fitting (square). Wheel centre made of Polyamide, electric conductive, tread made of Polyurethane, with threadguards, precision ball bearing Please indicate required tube innerdiameter when ordering.

Picture may differ from original product