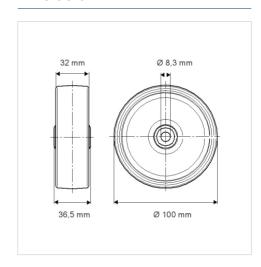

## **Technical Data**

| Wheel diameter         | 100 mm         |
|------------------------|----------------|
| Wheel width            | 32 mm          |
| Axle Hole-Ø            | 8.3 mm         |
| Hub length             | 36.5 mm        |
| Temperature            | - 25 / + 80 °C |
| Standard               | EN_12530       |
| Weight                 | 0.237 kg       |
| Hardness of tread      | Shore D 40     |
| Load capacity          | 150 kg         |
| Load capacity (static) | 300 kg         |

## **Dimensions**