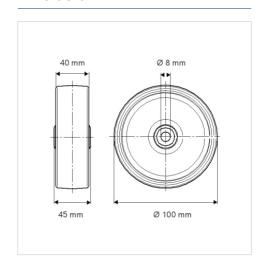

#### **Technical Data**

| Wheel diameter         | 100 mm         |
|------------------------|----------------|
| Wheel width            | 40 mm          |
| Axle Hole-Ø            | 8 mm           |
| Hub length             | 45 mm          |
| Temperature            | - 20 / + 85 °C |
| Standard               | EN_12532       |
| Weight                 | 0.51 kg        |
| Hardness of tread      | Shore A 68     |
| Load capacity          | 200 kg         |
| Load capacity (static) | 400 kg         |

#### **Dimensions**