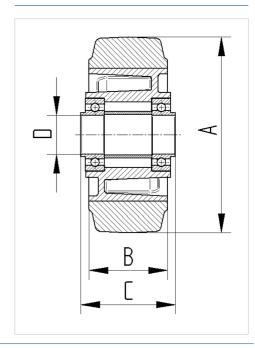

rom original product

#### **Technical Data**

| Wheel diameter         | 100 mm         |
|------------------------|----------------|
| Wheel width            | 40 mm          |
| Axle Hole-Ø            | 8 mm           |
| Hub length             | 45 mm          |
| Temperature            | - 20 / + 85 °C |
| Standard               | EN_12532       |
| Weight                 | 0.51 kg        |
| Hardness of tread      | Shore A 68     |
| Load capacity          | 200 kg         |
| Load capacity (static) | 400 kg         |

#### **Dimensions**



### Advantages at a glance

| Roll performance     | • • • 0 0 |
|----------------------|-----------|
| Movement noise       | • • • 0 0 |
| Attrition            | • • • 0 0 |
| Corrosion resistance | • • • 0 0 |

#### **Structure & Mounting**