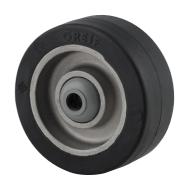

## IEP100x40-Ø8 HL45

EAN 4031582319668

Wheel centre made of Aluminium, Tread: black elastic-tyre, vulcanized, precision ball bearing

Picture may differ from original product