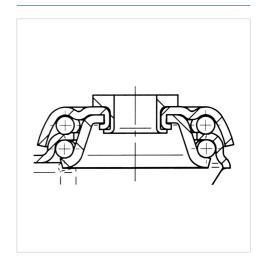

| Dome-Ø                 | 65 mm          |
| Offset                 | 40 mm          |
| Swivel Interference    | 205 mm         |
| Overall height         | 153 mm         |
| Temperature            | - 20 / + 60 °C |
| Standard               | EN_12530       |
| Weight                 | 0.893 kg       |
| Swivel Radius          | 102.5 mm       |
| Hardness of tread      | Shore A 80     |
| Load capacity          | 100 kg         |
| Load capacity (static) | 200 kg         |

#### Advantages at a glance

| Roll performance     | • • • 0 0 |
|----------------------|-----------|
| Movement noise       | • • • 0 0 |
| Attrition            | • • • 0 0 |
| Corrosion resistance | • • • ○ ○ |





Picture may differ from original product

#### **Dimensions**



#### **Structure & Mounting**



# **STORA**

### 2875ZIP125P30-13 RIGHT

EAN 4031582324372

#### **Structure & Mounting**