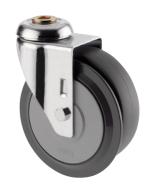

#### 2875ZIP125P30-13 RIGHT

EAN 4031582324372

Walkway Castor with automatic side brake for moving walkways, flanged wheel with one ball race, left and right hand design, housing made of pressed steel, bright zinc plated, blue passivated, double ball bearing swivel head, wheel axle with nut, Wheel centre: plastic, Tread: rubber, with threadguards, precision ball bearing.

Picture may differ from original product