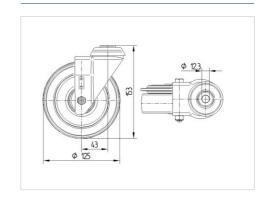

| Wheel diameter         | 125 mm         |
|------------------------|----------------|
| Wheel width            | 32 mm          |
| Castor width           | 70 mm          |
| Centre hole            | 13 mm          |
| Dome-Ø                 | 65 mm          |
| Offset                 | 40 mm          |
| Swivel Interference    | 205 mm         |
| Overall height         | 153 mm         |
| Temperature            | - 20 / + 60 °C |
| Standard               | EN_12530       |
| Weight                 | 0.893 kg       |
| Swivel Radius          | 102.5 mm       |
| Hardness of tread      | Shore A 80     |
| Load capacity          | 100 kg         |
| Load capacity (static) | 200 kg         |

#### **Dimensions**