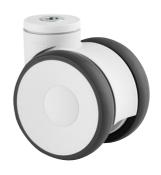

# 5940UAP100P30-11 RAL9002

EAN 4031582338706

Swivel castor, housing made of Polyamide, precision ball bearing in swivel head, bolt hole. Wheel centre made of Polyamide, Tread: Polyurethane, precision ball bearing

Picture may differ from original product