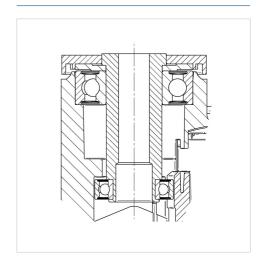

|
| Centre hole            | 11 mm          |
| Dome-Ø                 | 52 mm          |
| Offset                 | 32 mm          |
| Swivel Interference    | 180 mm         |
| Overall height         | 118 mm         |
| Temperature            | - 10 / + 40 °C |
| Standard               | EN_12530       |
| Weight                 | 0.611 kg       |
| Swivel Radius          | 90 mm          |
| Hardness of tread      | Shore A 92     |
| Load capacity          | 120 kg         |
| Load capacity (static) | 240 kg         |

## Advantages at a glance

| Roll performance     | • • • •   |
|----------------------|-----------|
| Movement noise       | • • • 0 0 |
| Attrition            | • • • • 0 |
| Corrosion resistance | • • • • 0 |

#### **Dimensions**



### **Structure & Mounting**