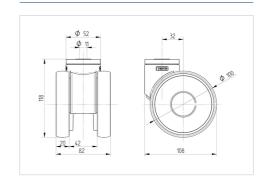

#### **Technical Data**

| Wheel diameter         | 100 mm         |
|------------------------|----------------|
| Wheel width            | 20 mm          |
| Castor width           | 82 mm          |
| Centre hole            | 11 mm          |
| Dome-Ø                 | 52 mm          |
| Offset                 | 32 mm          |
| Swivel Interference    | 180 mm         |
| Overall height         | 118 mm         |
| Temperature            | - 10 / + 40 °C |
| Standard               | EN_12530       |
| Weight                 | 0.611 kg       |
| Swivel Radius          | 90 mm          |
| Hardness of tread      | Shore A 92     |
| Load capacity          | 120 kg         |
| Load capacity (static) | 240 kg         |

#### **Dimensions**