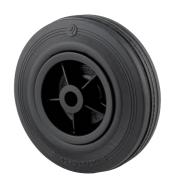

## PVO080x35-Ø12

EAN 4031582321180

Wheel centre made of Polypropylene, Tread: solid rubber, black, plain bearing

Picture may differ from original product