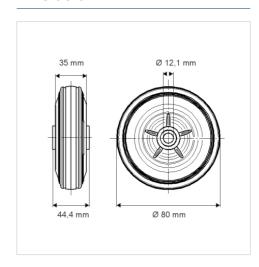

#### **Technical Data**

| Wheel diameter         | 80 mm          |
|------------------------|----------------|
| Wheel width            | 35 mm          |
| Axle Hole-Ø            | 12.1 mm        |
| Hub length             | 44.4 mm        |
| Temperature            | - 20 / + 60 °C |
| Standard               | EN_12532       |
| Weight                 | 0.151 kg       |
| Hardness of tread      | Shore A 80     |
| Load capacity          | 70 kg          |
| Load capacity (static) | 140 kg         |

#### **Dimensions**