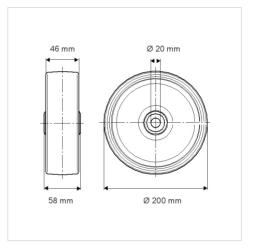

## Dimensions

## **Technical Data**

| Wheel diameter         | 200 mm         |
|------------------------|----------------|
| Wheel width            | 46 mm          |
| Axle Hole-Ø            | 20 mm          |
| Hub length             | 58 mm          |
| Temperature            | - 20 / + 80 °C |
| Standard               | EN_12532       |
| Weight                 | 1.11 kg        |
| Hardness of tread      | Shore A 63     |
| Load capacity          | 400 kg         |
| Load capacity (static) | 800 kg         |