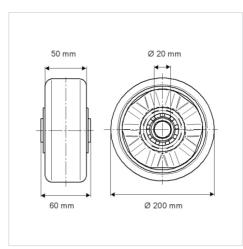

#### **Technical Data**

| Wheel diameter         | 200 mm         |
|------------------------|----------------|
| Wheel width            | 50 mm          |
| Axle Hole-Ø            | 20 mm          |
| Hub length             | 60 mm          |
| Temperature            | - 10 / + 60 °C |
| Standard               | EN_12532       |
| Weight                 | 1.29 kg        |
| Hardness of tread      | Shore A 92     |
| Load capacity          | 800 kg         |
| Load capacity (static) | 1600 kg        |

### Dimensions