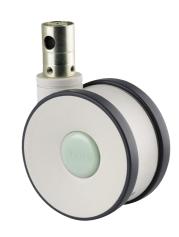

## 5944UAP150R36-32S27 safety OH155

EAN 4031582412765

Swivel castor with central, total lock and central directional lock, housing made of Polyamide, precision ball bearing in swivel head. Swivel castor with automatic locking system, stem with cam hole for profile bars, short version. Wheel centre made of Polyamide, Tread: Polyurethane, precision ball bearing

Picture may differ from original product