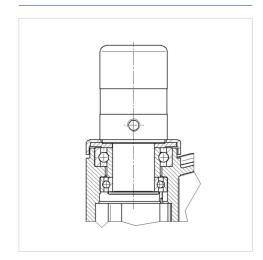

| 32 mm           |
| Bolt length            | 50 mm           |
| Offset                 | 47.5 mm         |
| Swivel Interference    | 254 mm          |
| Overall height         | 155 mm          |
| Temperature            | - 10 / + 40 °C  |
| Standard               | similar_EN12531 |
| Weight                 | 1.115 kg        |
| Swivel Radius          | 122.5 mm        |
| Load capacity          | 150 kg          |
| Load capacity (static) | 450 kg          |

#### Advantages at a glance

| Roll performance     | • • • •   |
|----------------------|-----------|
| Movement noise       | • • • 0 0 |
| Attrition            | • • • • ○ |
| Corrosion resistance | • • • • ○ |





Picture may differ from original product

#### **Dimensions**



### **Structure & Mounting**