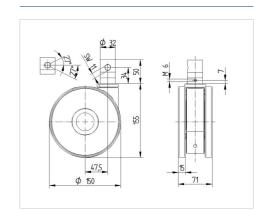

| Wheel diameter         | 150 mm          |
|------------------------|-----------------|
| Wheel width            | 15 mm           |
| Castor width           | 71 mm           |
| Bolt-Ø                 | 32 mm           |
| Bolt length            | 50 mm           |
| Offset                 | 47.5 mm         |
| Swivel Interference    | 254 mm          |
| Overall height         | 155 mm          |
| Temperature            | - 10 / + 40 °C  |
| Standard               | similar_EN12531 |
| Weight                 | 1.115 kg        |
| Swivel Radius          | 122.5 mm        |
| Load capacity          | 150 kg          |
| Load capacity (static) | 450 kg          |

#### **Dimensions**