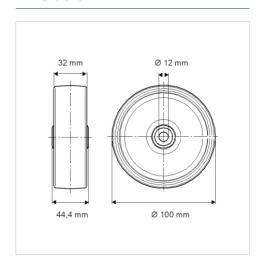

## **Technical Data**

| Wheel diameter         | 100 mm         |
|------------------------|----------------|
| Wheel width            | 32 mm          |
| Axle Hole-Ø            | 12 mm          |
| Hub length             | 44.4 mm        |
| Temperature            | - 20 / + 60 °C |
| Standard               | EN_12530       |
| Weight                 | 0.136 kg       |
| Load capacity          | 80 kg          |
| Load capacity (static) | 160 kg         |

## **Dimensions**