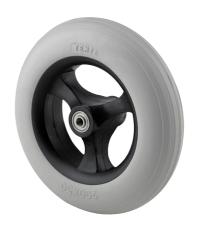

## **MAXTECH**

PNP150x30-Ø8 HL36,5

EAN 4031582320596

Wheel centre made of Polypropylene, Tread: Polyurethane, foamed, precision ball bearing

Picture may differ from original product