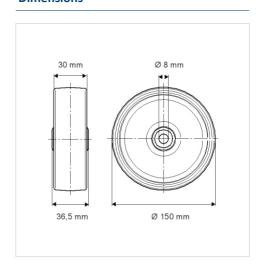

## **Technical Data**

| Wheel diameter         | 150 mm         |
|------------------------|----------------|
| Wheel width            | 30 mm          |
| Axle Hole-Ø            | 8 mm           |
| Hub length             | 36.5 mm        |
| Temperature            | - 20 / + 60 °C |
| Standard               | EN_12530       |
| Weight                 | 0.26 kg        |
| Hardness of tread      | Shore A 70     |
| Load capacity          | 75 kg          |
| Load capacity (static) | 150 kg         |

## **Dimensions**