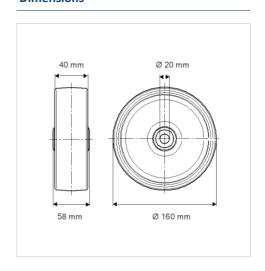

#### **Technical Data**

| Wheel diameter         | 160 mm         |
|------------------------|----------------|
| Wheel width            | 40 mm          |
| Axle Hole-Ø            | 20 mm          |
| Hub length             | 58 mm          |
| Temperature            | - 20 / + 60 °C |
| Standard               | EN_12532       |
| Weight                 | 0.544 kg       |
| Hardness of tread      | Shore A 80     |
| Load capacity          | 160 kg         |
| Load capacity (static) | 320 kg         |

#### **Dimensions**