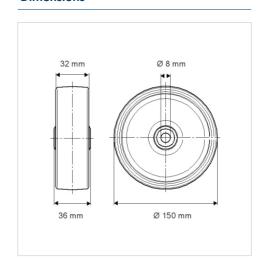

#### **Technical Data**

| Wheel diameter         | 150 mm         |
|------------------------|----------------|
| Wheel width            | 32 mm          |
| Axle Hole-Ø            | 8 mm           |
| Hub length             | 36 mm          |
| Temperature            | - 20 / + 85 °C |
| Standard               | EN_12530       |
| Weight                 | 0.896 kg       |
| Hardness of tread      | Shore A 80     |
| Load capacity          | 100 kg         |
| Load capacity (static) | 200 kg         |

#### **Dimensions**