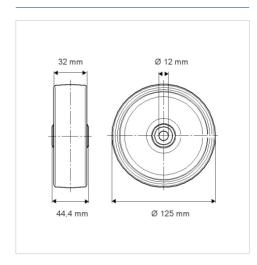

## **Technical Data**

| Wheel diameter         | 125 mm         |
|------------------------|----------------|
| Wheel width            | 32 mm          |
| Axle Hole-Ø            | 12 mm          |
| Hub length             | 44.4 mm        |
| Temperature            | - 20 / + 60 °C |
| Standard               | EN_12532       |
| Weight                 | 0.214 kg       |
| Hardness of tread      | Shore A 87     |
| Load capacity          | 100 kg         |
| Load capacity (static) | 200 kg         |

## **Dimensions**