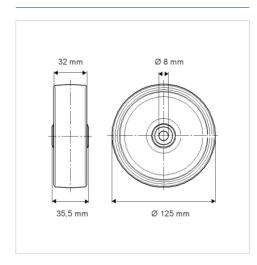

#### **Technical Data**

| Wheel diameter         | 125 mm         |
|------------------------|----------------|
| Wheel width            | 32 mm          |
| Axle Hole-Ø            | 8 mm           |
| Hub length             | 35.5 mm        |
| Temperature            | - 20 / + 85 °C |
| Standard               | EN_12530       |
| Weight                 | 0.679 kg       |
| Hardness of tread      | Shore A 75     |
| Load capacity          | 150 kg         |
| Load capacity (static) | 300 kg         |

#### **Dimensions**