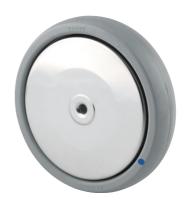

## JFC125x32-Ø8

EAN 4031582319941

Wheel centre made of zinc-die-casting, Tread: elastic tyre, non-marking, vulcanized, with threadguards, precision ball bearing, stainless

Picture may differ from original product