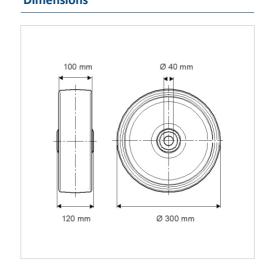

#### **Technical Data**

| Wheel diameter         | 300 mm         |
|------------------------|----------------|
| Wheel width            | 100 mm         |
| Axle Hole-Ø            | 40 mm          |
| Hub length             | 120 mm         |
| Temperature            | - 10 / + 60 °C |
| Standard               | EN_12533       |
| Weight                 | 22.968 kg      |
| Hardness of tread      | Shore A 92     |
| Load capacity          | 2600 kg        |
| Load capacity (static) | 5200 kg        |

# **Dimensions**