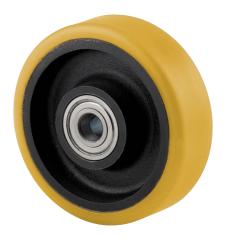

# **NOVATECH**

STP300x100-Ø40 HL120

EAN 4031582322248

Wheel centre made of pressed steel, lacquered, heavy duty, Tread: Polyurethane, casted, precision ball bearing

Picture may differ from original product