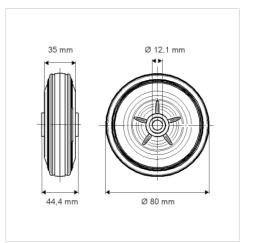

## Dimensions

## **Technical Data**

| Wheel diameter         | 80 mm          |
|------------------------|----------------|
| Wheel width            | 35 mm          |
| Axle Hole-Ø            | 12.1 mm        |
| Hub length             | 44.4 mm        |
| Temperature            | - 20 / + 60 °C |
| Standard               | EN_12532       |
| Weight                 | 0.151 kg       |
| Hardness of tread      | Shore A 80     |
| Load capacity          | 70 kg          |
| Load capacity (static) | 140 kg         |