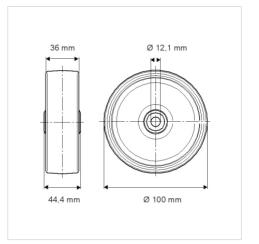

## Dimensions

## **Technical Data**

| Wheel diameter         | 100 mm         |
|------------------------|----------------|
| Wheel width            | 36 mm          |
| Axle Hole-Ø            | 12.1 mm        |
| Hub length             | 44.4 mm        |
| Temperature            | - 20 / + 60 °C |
| Standard               | EN_12532       |
| Weight                 | 0.105 kg       |
| Hardness of tread      | Shore D 65     |
| Load capacity          | 160 kg         |
| Load capacity (static) | 320 kg         |