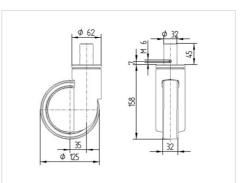

#### Dimensions

## **Technical Data**

| Wheel diameter         | 125 mm         |
|------------------------|----------------|
| Wheel width            | 32 mm          |
| Castor width           | 62 mm          |
| Bolt-Ø                 | 32 mm          |
| Bolt length            | 45 mm          |
| Dome-Ø                 | 62 mm          |
| Offset                 | 35 mm          |
| Swivel Interference    | 195 mm         |
| Overall height         | 158 mm         |
| Temperature            | - 25 / - 25 °C |
| Standard               | EN_12531       |
| Weight                 | 1.099 kg       |
| Swivel Radius          | 97.5 mm        |
| Hardness of tread      | Shore D 40     |
| Load capacity          | 150 kg         |
| Load capacity (static) | 450 kg         |
|                        |                |