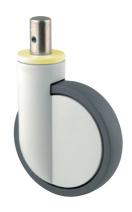

INTEGRAL 2040XSX125R05-32

EAN 4031582344653

Swivel castor, frame made of pressed steel, precision ball bearing in swivel head and wheel, housing cover made of synthetic plastics, solid plug fitting. Wheel centre made of Polyamide, electric conductive, Tread made of injected Polyurethane, with threadguards, precision ball bearing, sealed Washable beds must be sealed in the fitting area by the hospital bed manufacturer.

Picture may differ from original product