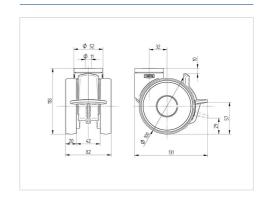

#### **Technical Data**

| Wheel diameter         | 100 mm         |
|------------------------|----------------|
| Wheel width            | 20 mm          |
| Castor width           | 82 mm          |
| Centre hole            | 11 mm          |
| Dome-Ø                 | 52 mm          |
| Offset                 | 32 mm          |
| Swivel Interference    | 210 mm         |
| Overall height         | 118 mm         |
| Temperature            | - 10 / + 40 °C |
| Standard               | EN_12530       |
| Weight                 | 0.744 kg       |
| Swivel Radius          | 105 mm         |
| Hardness of tread      | Shore A 92     |
| Load capacity          | 100 kg         |
| Load capacity (static) | 200 kg         |

#### **Dimensions**