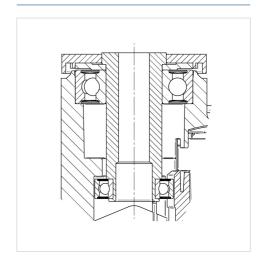

|
| Centre hole            | 11 mm          |
| Dome-Ø                 | 52 mm          |
| Offset                 | 32 mm          |
| Swivel Interference    | 210 mm         |
| Overall height         | 118 mm         |
| Temperature            | - 10 / + 40 °C |
| Standard               | EN_12530       |
| Weight                 | 0.744 kg       |
| Swivel Radius          | 105 mm         |
| Hardness of tread      | Shore A 92     |
| Load capacity          | 100 kg         |
| Load capacity (static) | 200 kg         |

## Advantages at a glance

| Roll performance     | • • • •   |
|----------------------|-----------|
| Movement noise       | • • • 0 0 |
| Attrition            | • • • • 0 |
| Corrosion resistance | • • • • • |

#### **Dimensions**



### **Structure & Mounting**