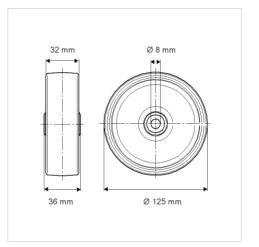

## Dimensions

## **Technical Data**

| Wheel diameter         | 125 mm         |
|------------------------|----------------|
| Wheel width            | 32 mm          |
| Axle Hole-Ø            | 8 mm           |
| Hub length             | 36 mm          |
| Temperature            | - 20 / + 85 °C |
| Standard               | EN_12530       |
| Weight                 | 0.614 kg       |
| Hardness of tread      | Shore A 80     |
| Load capacity          | 100 kg         |
| Load capacity (static) | 200 kg         |