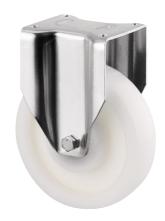

### 4688TOO160P63

EAN 4031582308303

Fixed castor, Fork made of heavy pressed steel, reinforced, bright zinc plated, blue passivated, wheel axle with nut, plate fitting.

Wheel centre made of Polyamide, heavy duty, plain bearing

Picture may differ from original product