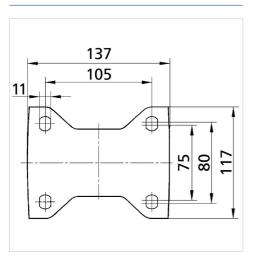

#### **Technical Data**

| Wheel diameter         | 160 mm         |
|------------------------|----------------|
| Wheel width            | 50 mm          |
| Castor width           | 117 mm         |
| Size of Plate          | 137 x 117 mm   |
| Plate hole centres     | 105 x 80/75 mm |
| Plate hole             | 11 mm          |
| Overall height         | 200 mm         |
| Temperature            | - 30 / + 80 °C |
| Standard               | EN_12532       |
| Weight                 | 1.945 kg       |
| Hardness of tread      | Shore D 75     |
| Load capacity          | 800 kg         |
| Load capacity (static) | 1600 kg        |

#### **Dimensions**