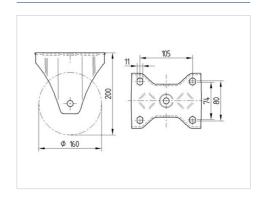

#### **Technical Data**

| Wheel diameter         | 160 mm         |
|------------------------|----------------|
| Wheel width            | 50 mm          |
| Castor width           | 117 mm         |
| Size of Plate          | 137 x 117 mm   |
| Plate hole centres     | 105 x 80/75 mm |
| Plate hole             | 11 mm          |
| Overall height         | 200 mm         |
| Temperature            | - 30 / + 80 °C |
| Standard               | EN_12532       |
| Weight                 | 1.945 kg       |
| Hardness of tread      | Shore D 75     |
| Load capacity          | 800 kg         |
| Load capacity (static) | 1600 kg        |

#### **Dimensions**