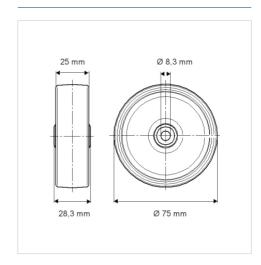

#### **Technical Data**

| Wheel diameter         | 75 mm          |
|------------------------|----------------|
| Wheel width            | 25 mm          |
| Axle Hole-Ø            | 8.3 mm         |
| Hub length             | 28.3 mm        |
| Temperature            | - 25 / + 80 °C |
| Standard               | EN_12530       |
| Weight                 | 0.112 kg       |
| Hardness of tread      | Shore D 40     |
| Load capacity          | 50 kg          |
| Load capacity (static) | 100 kg         |

#### **Dimensions**