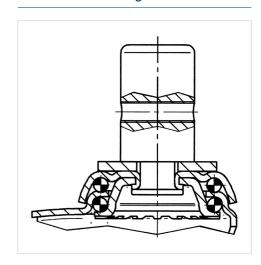

of Polypropylene, Tread: solid rubber, grey non-marking, precision ball bearing





Picture may differ from original product

#### **Technical Data**

| Wheel diameter         | 150 mm         |
|------------------------|----------------|
| Wheel width            | 32 mm          |
| Bolt-Ø                 | 32 mm          |
| Bolt length            | 45 mm          |
| Offset                 | 45 mm          |
| Swivel Interference    | 240 mm         |
| Overall height         | 188 mm         |
| Temperature            | - 20 / + 60 °C |
| Standard               | EN_12530       |
| Swivel Radius          | 120 mm         |
| Hardness of tread      | Shore A 75     |
| Load capacity          | 80 kg          |
| Load capacity (static) | 160 kg         |

#### **Structure & Mounting**



## Advantages at a glance

| Roll performance     | • • • 0 0 |
|----------------------|-----------|
| Movement noise       | • • • 0 0 |
| Attrition            | • • • 0 0 |
| Corrosion resistance | • • • 0 0 |