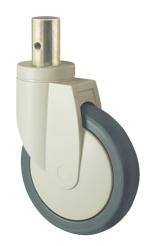

### 2070PIP150R05-32

EAN 4031582360851

Swivel castor, housing made of pressed steel, bright zinc plated, blue passivated, double ball bearing swivel head, wheel axle riveted for attaching the cover, covering of the housing made of Polypropylene, RAL 9002 grey-white, solid plug fitting. Wheel centre made of Polypropylene, Tread: solid rubber, grey non-marking, precision ball bearing

Picture may differ from original product

#### **Technical Data**

| Wheel diameter         | 150 mm         |
|------------------------|----------------|
| Wheel width            | 32 mm          |
| Bolt-Ø                 | 32 mm          |
| Bolt length            | 45 mm          |
| Offset                 | 45 mm          |
| Swivel Interference    | 240 mm         |
| Overall height         | 188 mm         |
| Temperature            | - 20 / + 60 °C |
| Standard               | EN_12530       |
| Swivel Radius          | 120 mm         |
| Hardness of tread      | Shore A 75     |
| Load capacity          | 80 kg          |
| Load capacity (static) | 160 kg         |