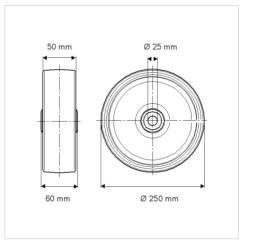

## Dimensions

## **Technical Data**

| Wheel diameter         | 250 mm         |
|------------------------|----------------|
| Wheel width            | 50 mm          |
| Axle Hole-Ø            | 25 mm          |
| Hub length             | 60 mm          |
| Temperature            | - 40 / + 80 °C |
| Standard               | EN_12533       |
| Weight                 | 1.858 kg       |
| Hardness of tread      | Shore D 75     |
| Bearing type           | 6205 No.       |
| Load capacity          | 1100 kg        |
| Load capacity (static) | 2200 kg        |