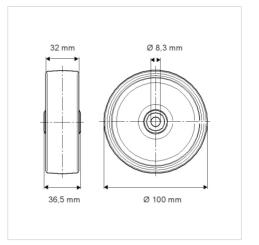

## Dimensions

## **Technical Data**

| Wheel diameter         | 100 mm         |
|------------------------|----------------|
| Wheel width            | 32 mm          |
| Axle Hole-Ø            | 8.3 mm         |
| Hub length             | 36.5 mm        |
| Temperature            | - 25 / + 80 °C |
| Standard               | EN_12530       |
| Weight                 | 0.237 kg       |
| Hardness of tread      | Shore D 40     |
| Load capacity          | 150 kg         |
| Load capacity (static) | 300 kg         |