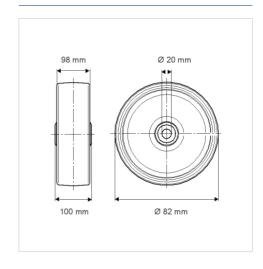

#### **Technical Data**

| Wheel diameter         | 82 mm          |
|------------------------|----------------|
| Wheel width            | 98 mm          |
| Axle Hole-Ø            | 20 mm          |
| Hub length             | 100 mm         |
| Temperature            | - 40 / + 80 °C |
| Standard               | EN_12533       |
| Weight                 | 0.584 kg       |
| Hardness of tread      | Shore D 75     |
| Bearing type           | 6204ZV No.     |
| Load capacity          | 900 kg         |
| Load capacity (static) | 1800 kg        |

#### **Dimensions**