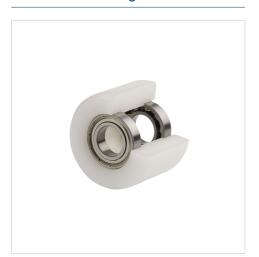

---|
| Wheel width            | 98 mm          |
| Axle Hole-Ø            | 20 mm          |
| Hub length             | 100 mm         |
| Temperature            | - 40 / + 80 °C |
| Standard               | EN_12533       |
| Weight                 | 0.584 kg       |
| Hardness of tread      | Shore D 75     |
| Bearing type           | 6204ZV No.     |
| Load capacity          | 900 kg         |
| Load capacity (static) | 1800 kg        |

#### **Dimensions**



### Advantages at a glance

| Roll performance     | • • • •   |
|----------------------|-----------|
| Movement noise       | • • • 0 0 |
| Attrition            | • • • •   |
| Corrosion resistance | • • • 0 0 |

## **Structure & Mounting**



# **DURATECH**

TOP082x98-Ø20 HL100

EAN 4031582322668

### **Structure & Mounting**