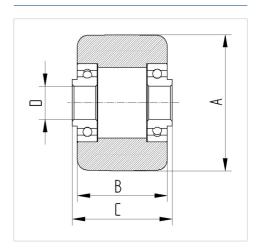

a**

| Wheel diameter         | 82 mm          |
|------------------------|----------------|
| Wheel width            | 98 mm          |
| Axle Hole-Ø            | 20 mm          |
| Hub length             | 100 mm         |
| Temperature            | - 40 / + 80 °C |
| Standard               | EN_12533       |
| Weight                 | 0.584 kg       |
| Hardness of tread      | Shore D 75     |
| Bearing type           | 6204ZV No.     |
| Load capacity          | 900 kg         |
| Load capacity (static) | 1800 kg        |

#### **Dimensions**



### Advantages at a glance

| Roll performance     | • • • •   |
|----------------------|-----------|
| Movement noise       | • • • 0 0 |
| Attrition            | • • • •   |
| Corrosion resistance | • • • 0 0 |

## **Structure & Mounting**



# **DURATECH**

TOP082x98-Ø20 HL100

EAN 4031582322668

### **Structure & Mounting**