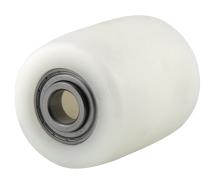

## **DURATECH**

TOP082x98-Ø20 HL100

EAN 4031582322668

Wheel centre made of Polyamide, heavy duty, precision ball bearing Load capacities on a smooth, even surface.

Picture may differ from original product