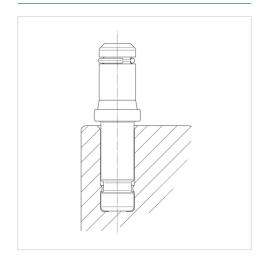

# **GLIDE**

# A229POI050B10-11x20

EAN 4031582319606

Glide made of Polypropylene, for soft floors





Picture may differ from original product

#### **Technical Data**

| Wheel diameter          | 50 mm          |
|-------------------------|----------------|
| Castor width            | 50 mm          |
| Metal stem with circlip | 11 x 20 mm     |
| Dome-Ø                  | 38 mm          |
| Overall height          | 33 mm          |
| Temperature             | - 20 / + 60 °C |
| Standard                | EN12529        |
| Weight                  | 0.055 kg       |
| Collar-Ø                | 50 mm          |
| Hardness of tread       | Shore D 65     |
| Load capacity           | 30 kg          |

### **Structure & Mounting**



## Advantages at a glance

| Roll performance     | • • • 0 0 |
|----------------------|-----------|
| Movement noise       | • • • 0 0 |
| Attrition            | • • • 0 0 |
| Corrosion resistance | • • • 0 0 |