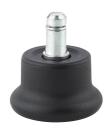

# A229POI050B10-11x20

EAN 4031582319606

Glide made of Polypropylene, for soft floors

Picture may differ from original product

#### **Technical Data**

| Wheel diameter          | 50 mm          |
|-------------------------|----------------|
| Castor width            | 50 mm          |
| Metal stem with circlip | 11 x 20 mm     |
| Dome-Ø                  | 38 mm          |
| Overall height          | 33 mm          |
| Temperature             | - 20 / + 60 °C |
| Standard                | EN12529        |
| Weight                  | 0.055 kg       |
| Collar-Ø                | 50 mm          |
| Hardness of tread       | Shore D 65     |
| Load capacity           | 30 kg          |