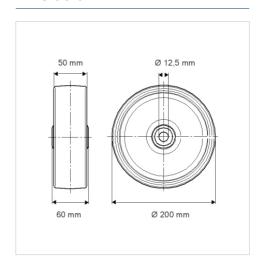

## **Technical Data**

| Wheel diameter         | 200 mm         |
|------------------------|----------------|
| Wheel width            | 50 mm          |
| Axle Hole-Ø            | 12.5 mm        |
| Hub length             | 60 mm          |
| Temperature            | - 25 / + 80 °C |
| Standard               | EN_12532       |
| Weight                 | 0.811 kg       |
| Hardness of tread      | Shore D 75     |
| Load capacity          | 800 kg         |
| Load capacity (static) | 1600 kg        |

## **Dimensions**