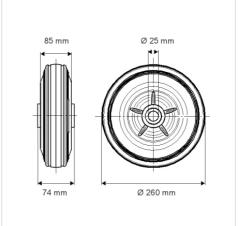

## Dimensions

## **Technical Data**

| Wheel diameter         | 260 mm     |
|------------------------|------------|
| Wheel width            | 85 mm      |
| Axle Hole-Ø            | 25 mm      |
| Hub length             | 74 mm      |
| Weight                 | 1.04 kg    |
| Hardness of tread      | Shore A 55 |
| Load capacity          | 150 kg     |
| Load capacity (static) | 150 kg     |