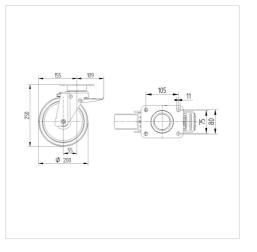

#### Dimensions

## **Technical Data**

| Wheel diameter         | 200 mm         |
|------------------------|----------------|
| Wheel width            | 50 mm          |
| Castor width           | 94 mm          |
| Size of Plate          | 137 x 105 mm   |
| Plate hole centres     | 105 x 80/75 mm |
| Plate hole             | 11 mm          |
| Dome-Ø                 | 94 mm          |
| Offset                 | 55 mm          |
| Swivel Interference    | 310 mm         |
| Overall height         | 250 mm         |
| Temperature            | - 10 / + 60 °C |
| Standard               | EN_12532       |
| Weight                 | 3.631 kg       |
| Swivel Radius          | 155 mm         |
| Hardness of tread      | Shore A 92     |
| Load capacity          | 600 kg         |
| Load capacity (static) | 1200 kg        |