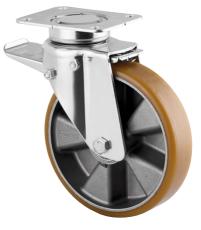

# DELTA 3642ITP200P63 Flat

EAN 4031582337433

Swivel castor with total lock, head end of castor, housing made of heavy pressed steel, bright zinc plated, blue passivated, precision ball bearing swivel head, sealed, wheel axle with nut, plate fitting. Wheel centre made of Aluminium, Tread: Polyurethane, casted, precision ball bearing

Picture may differ from original product