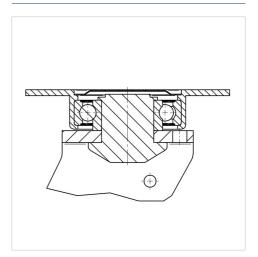

#### **Structure & Mounting**

**PRODUCT INFORMATION** 

DELTA 3642ITP200P63 Flat

EAN 4031582337433

### Structure & Mounting