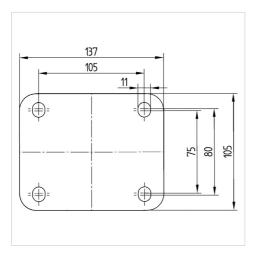

#### Dimensions

## **Technical Data**

| Wheel diameter         | 200 mm         |
|------------------------|----------------|
| Wheel width            | 50 mm          |
| Castor width           | 94 mm          |
| Size of Plate          | 137 x 105 mm   |
| Plate hole centres     | 105 x 80/75 mm |
| Plate hole             | 11 mm          |
| Dome-Ø                 | 94 mm          |
| Offset                 | 55 mm          |
| Swivel Interference    | 310 mm         |
| Overall height         | 250 mm         |
| Temperature            | - 10 / + 60 °C |
| Standard               | EN_12532       |
| Weight                 | 3.631 kg       |
| Swivel Radius          | 155 mm         |
| Hardness of tread      | Shore A 92     |
| Load capacity          | 600 kg         |
| Load capacity (static) | 1200 kg        |