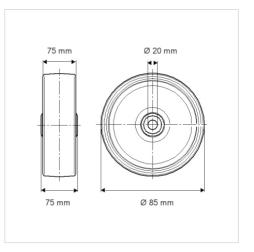

#### Dimensions

## **Technical Data**

| Wheel diameter         | 85 mm          |
|------------------------|----------------|
| Wheel width            | 75 mm          |
| Axle Hole-Ø            | 20 mm          |
| Hub length             | 75 mm          |
| Temperature            | - 40 / + 80 °C |
| Standard               | EN_12533       |
| Weight                 | 0.208 kg       |
| Hardness of tread      | Shore D 75     |
| Bearing type           | 6204 No.       |
| Load capacity          | 750 kg         |
| Load capacity (static) | 1500 kg        |