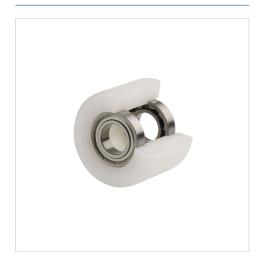

mm          |
| Hub length             | 75 mm          |
| Temperature            | - 40 / + 80 °C |
| Standard               | EN_12533       |
| Weight                 | 0.208 kg       |
| Hardness of tread      | Shore D 75     |
| Bearing type           | 6204 No.       |
| Load capacity          | 750 kg         |
| Load capacity (static) | 1500 kg        |



### **Structure & Mounting**



# Advantages at a glance

| Roll performance     |                                       |
|----------------------|---------------------------------------|
| Movement noise       | $\bullet \bullet \bullet \circ \circ$ |
| Attrition            |                                       |
| Corrosion resistance |                                       |



EAN 4031582331196

### Structure & Mounting