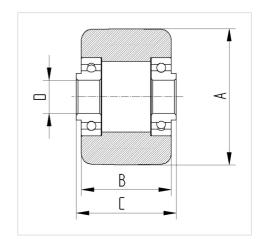

EAN 4031582331196

Wheel centre made of Polyamide, heavy duty, precision ball bearing Load capacities on a smooth, even surface.





Picture may differ from original product

#### Dimensions

## **Technical Data**

| Wheel diameter         | 85 mm          |
|------------------------|----------------|
| Wheel width            | 75 mm          |
| Axle Hole-Ø            | 20 mm          |
| Hub length             | 75 mm          |
| Temperature            | - 40 / + 80 °C |
| Standard               | EN_12533       |
| Weight                 | 0.208 kg       |
| Hardness of tread      | Shore D 75     |
| Bearing type           | 6204 No.       |
| Load capacity          | 750 kg         |
| Load capacity (static) | 1500 kg        |



### **Structure & Mounting**



# Advantages at a glance

| Roll performance     |                                       |
|----------------------|---------------------------------------|
| Movement noise       | $\bullet \bullet \bullet \circ \circ$ |
| Attrition            |                                       |
| Corrosion resistance |                                       |



EAN 4031582331196

### Structure & Mounting