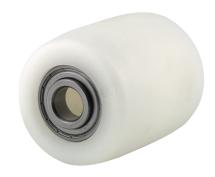

EAN 4031582331196

Wheel centre made of Polyamide, heavy duty, precision ball bearing Load capacities on a smooth, even surface.

Picture may differ from original product

## **Technical Data**

| Wheel diameter         | 85 mm          |
|------------------------|----------------|
| Wheel width            | 75 mm          |
| Axle Hole-Ø            | 20 mm          |
| Hub length             | 75 mm          |
| Temperature            | - 40 / + 80 °C |
| Standard               | EN_12533       |
| Weight                 | 0.208 kg       |
| Hardness of tread      | Shore D 75     |
| Bearing type           | 6204 No.       |
| Load capacity          | 750 kg         |
| Load capacity (static) | 1500 kg        |