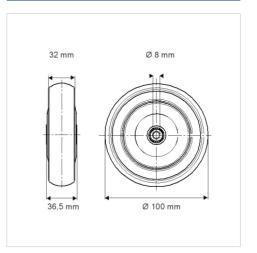

## Dimensions

## **Technical Data**

| Wheel diameter         | 100 mm         |
|------------------------|----------------|
| Wheel width            | 32 mm          |
| Axle Hole-Ø            | 8.3 mm         |
| Hub length             | 36.5 mm        |
| Temperature            | - 25 / + 80 °C |
| Standard               | EN_12530       |
| Weight                 | 0.244 kg       |
| Hardness of tread      | Shore D 40     |
| Load capacity          | 150 kg         |
| Load capacity (static) | 300 kg         |