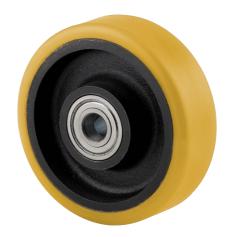

## FTP150x50-Ø20 HL60

EAN 4031582329452

Wheel centre made of cast iron, Tread: Polyurethane, casted, precision ball bearing

Picture may differ from original product