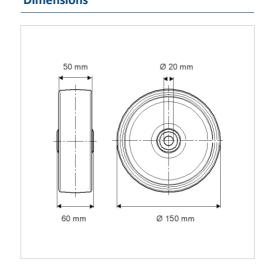

#### **Technical Data**

| Wheel diameter         | 150 mm         |
|------------------------|----------------|
| Wheel width            | 50 mm          |
| Axle Hole-Ø            | 20 mm          |
| Hub length             | 60 mm          |
| Temperature            | - 10 / + 60 °C |
| Standard               | EN_12533       |
| Weight                 | 2.446 kg       |
| Hardness of tread      | Shore D 42     |
| Load capacity          | 700 kg         |
| Load capacity (static) | 1400 kg        |

### **Dimensions**