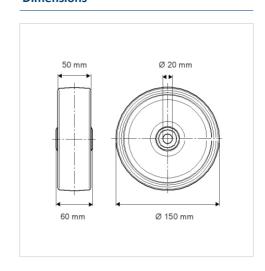

#### **Technical Data**

| Wheel diameter         | 150 mm         |
|------------------------|----------------|
| Wheel width            | 50 mm          |
| Axle Hole-Ø            | 20 mm          |
| Hub length             | 60 mm          |
| Temperature            | - 40 / + 80 °C |
| Standard               | EN_12533       |
| Weight                 | 0.998 kg       |
| Hardness of tread      | Shore D 75     |
| Bearing type           | 6204 No.       |
| Load capacity          | 800 kg         |
| Load capacity (static) | 1600 kg        |

#### **Dimensions**