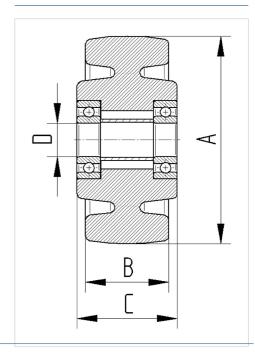

a**

| Wheel diameter         | 150 mm         |
|------------------------|----------------|
| Wheel width            | 50 mm          |
| Axle Hole-Ø            | 20 mm          |
| Hub length             | 60 mm          |
| Temperature            | - 40 / + 80 °C |
| Standard               | EN_12533       |
| Weight                 | 0.998 kg       |
| Hardness of tread      | Shore D 75     |
| Bearing type           | 6204 No.       |
| Load capacity          | 800 kg         |
| Load capacity (static) | 1600 kg        |

#### **Dimensions**



## Advantages at a glance

| Roll performance     | • • • •   |
|----------------------|-----------|
| Movement noise       | • • • 0 0 |
| Attrition            | • • • •   |
| Corrosion resistance | • • • 0 0 |

### **Structure & Mounting**