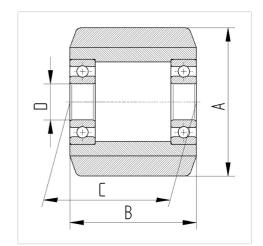

318487

Wheel centre made of steel, Tread: Polyurethane, casted, precision ball bearing.

Load capacities on a smooth, even surface.





Picture may differ from original product

### Dimensions

# **Technical Data**

Corrosion resistance

| Wheel diameter         | 75 mm          |
|------------------------|----------------|
| Wheel width            | 40 mm          |
| Axle Hole-Ø            | 20 mm          |
| Hub length             | 40 mm          |
| Temperature            | - 10 / + 60 °C |
| Standard               | EN_12532       |
| Weight                 | 0.654 kg       |
| Hardness of tread      | Shore A 92     |
| Bearing type           | 6204ZV No.     |
| Load capacity          | 350 kg         |
| Load capacity (static) | 700 kg         |



## **Structure & Mounting**



# Advantages at a glance Roll performance Movement noise Attrition



EAN 4031582318487

#### Structure & Mounting