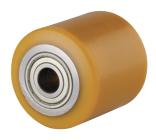

EAN 4031582318487

Wheel centre made of steel, Tread: Polyurethane, casted, precision ball bearing.

Load capacities on a smooth, even surface.

Picture may differ from original product