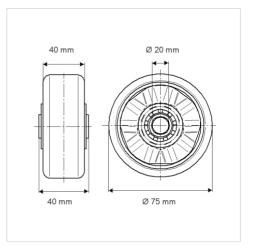

### Dimensions

# **Technical Data**

Corrosion resistance

| Wheel diameter         | 75 mm          |
|------------------------|----------------|
| Wheel width            | 40 mm          |
| Axle Hole-Ø            | 20 mm          |
| Hub length             | 40 mm          |
| Temperature            | - 10 / + 60 °C |
| Standard               | EN_12532       |
| Weight                 | 0.654 kg       |
| Hardness of tread      | Shore A 92     |
| Bearing type           | 6204ZV No.     |
| Load capacity          | 350 kg         |
| Load capacity (static) | 700 kg         |