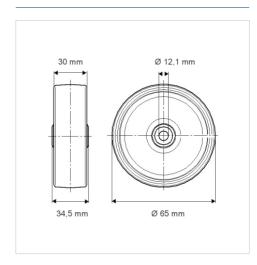

## **Technical Data**

| Wheel diameter         | 65 mm          |
|------------------------|----------------|
| Wheel width            | 30 mm          |
| Axle Hole-Ø            | 12.1 mm        |
| Hub length             | 34.5 mm        |
| Temperature            | - 20 / + 60 °C |
| Standard               | EN_12532       |
| Weight                 | 0.047 kg       |
| Hardness of tread      | Shore D 65     |
| Load capacity          | 120 kg         |
| Load capacity (static) | 240 kg         |

## **Dimensions**