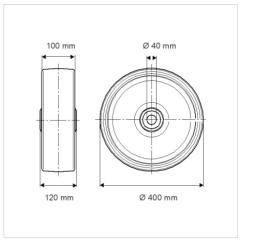

## Dimensions

## **Technical Data**

| Wheel diameter         | 400 mm         |
|------------------------|----------------|
| Wheel width            | 100 mm         |
| Axle Hole-Ø            | 40 mm          |
| Hub length             | 120 mm         |
| Temperature            | - 10 / + 60 °C |
| Standard               | EN_12533       |
| Weight                 | 34.031 kg      |
| Hardness of tread      | Shore A 92     |
| Load capacity          | 3200 kg        |
| Load capacity (static) | 6400 kg        |