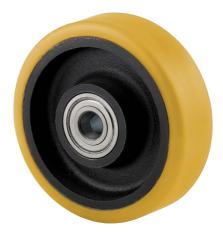

EAN 4031582322262

Wheel centre made of pressed steel, lacquered, heavy duty, Tread: Polyurethane, casted, precision ball bearing

Picture may differ from original product