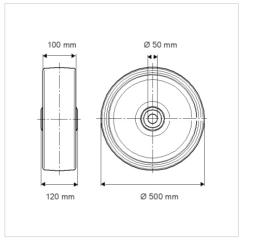

## Dimensions

## **Technical Data**

| Wheel diameter         | 500 mm         |
|------------------------|----------------|
| Wheel width            | 100 mm         |
| Axle Hole-Ø            | 50 mm          |
| Hub length             | 120 mm         |
| Temperature            | - 10 / + 60 °C |
| Standard               | EN_12533       |
| Weight                 | 50.507 kg      |
| Hardness of tread      | Shore A 92     |
| Load capacity          | 4000 kg        |
| Load capacity (static) | 8000 kg        |