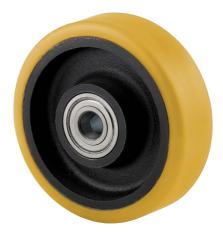

EAN 4031582322279

Wheel centre made of pressed steel, lacquered, heavy duty, Tread: Polyurethane, casted, precision ball bearing

Picture may differ from original product